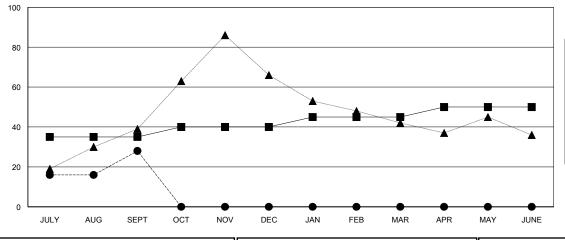

## GOALS AND ACTUAL MEMBERS CUMULATIVE

| -■- MEMBER GROWTH NET GOAL        |
|-----------------------------------|
| - ● - MEMBER GROWTH ACTUAL        |
| - ▲ - LAST YEAR MEMBERSHIP ACTUAL |
|                                   |
|                                   |
|                                   |