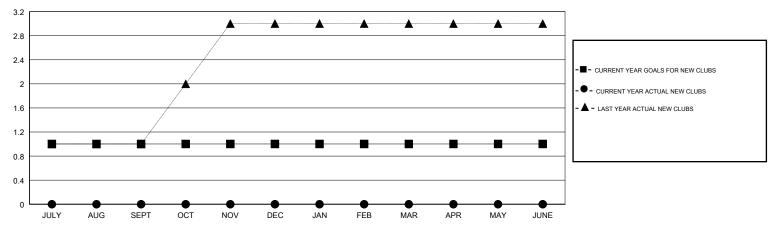

APR/MAY/JUNE

# MONTHLY MEMBERSHIP PROGRESS REPORT

## District 2 T1

Results as of: 09/30/2017

0

0

#### JOE AL PICONE **LOCATION TEXAS GMT CA** Clubs Members RESULTS FOR 2017-2018 RESULTS FOR 2017-2018 NEW CLUBS NEW CLUB GOAL DROPPED CLUBS MEMBER GROWTH NET MEMBER GROWTH DROPPED QUARTER QUARTER GOAL ACTUAL MEMBERS ACTUAL (including transfers) 0 0 35 72 JULY/AUG/SEPT JULY/AUG/SEPT 5 0 0 OCT/NOV/DEC OCT/NOV/DEC 0 0 0 5 0 0 JAN/FEB/MAR JAN/FEB/MAR

APR/MAY/JUNE

5

### GOALS AND ACTUAL NEW CLUBS CUMULATIVE

0

0



## GOALS AND ACTUAL MEMBERS CUMULATIVE



| -■- MEMBER GROWTH NET GOAL        |
|-----------------------------------|
| - ● - MEMBER GROWTH ACTUAL        |
| - ▲ - LAST YEAR MEMBERSHIP ACTUAL |
|                                   |
|                                   |
|                                   |

| DROPPED CLUBS: 0 |    |
|------------------|----|
| DROPPED MEMBERS  |    |
| DECEASED         | 4  |
| CLUB CANCELLED   | 0  |
| OTHER            | 40 |
| TOTAL            | 44 |

0

| 10 CLUBS OF 39 ADDED 1 OR MORE | GENDER DISTRIBUTION |                 |
|--------------------------------|---------------------|-----------------|
| NEW MEMBERS                    | MALE                | 921             |
|                                | FEMALE              | 384             |
|